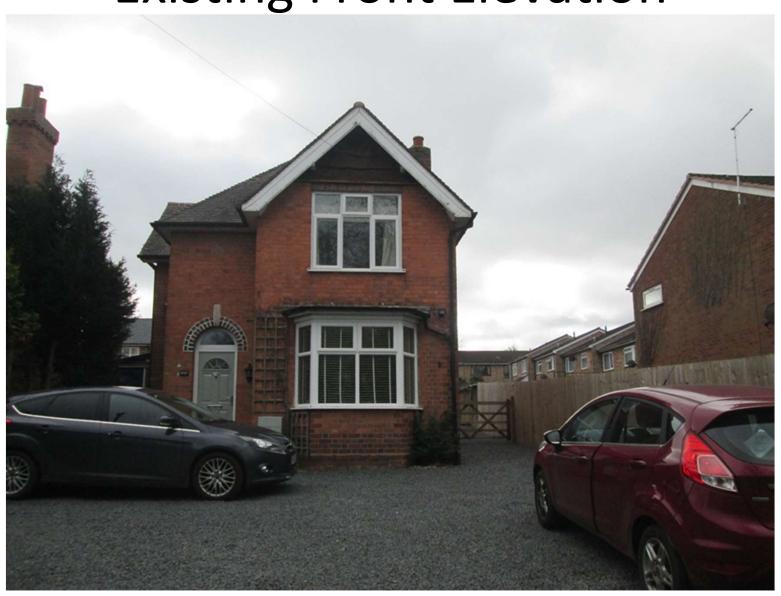

#### **Bromsgrove District Council**

Meeting of the Planning Committee

**12<sup>th</sup> April 2021** 

#### 21/00254/FUL

Two storey rear extension to the existing house

27 Shaw Lane, Stoke Prior, Bromsgrove, Worcestershire, B60 4DS

Recommendation: Approve

#### **Location Plan**



#### Satellite View



### **Proposed Site Plan**



## **Existing Floor Plans**







**Ground Floor** 

First Floor

## **Existing Elevations**







FRONT ELEVATION PHOTOGRAPH





FRONT ELEVATION PHOTOGRAPH

 5000
 0
 5000
 10000

 ORIGINAL SCALE AT A3 - 1:100
 ALL DIMENSIONS IN MILLIMETRES

#### Proposed Ground Floor Plan



## Proposed First Floor Plan



## **Proposed Elevations**



### Window Splay Plan



WINDOW SPLAY PLAN (Scale 1;200 )

## **Existing Front Elevation**



## **Existing Rear Elevation**



# Relationship to no. 25



### Relationship to adjacent flats



Dwellings to rear