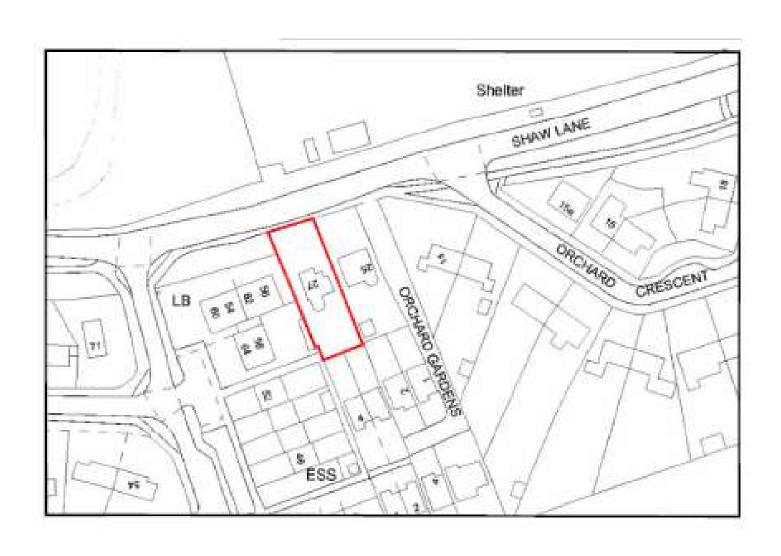

#### **Bromsgrove District Council**

Meeting of the Planning Committee

**12<sup>th</sup> April 2021** 

#### 21/00254/FUL

Two storey rear extension to the existing house

27 Shaw Lane, Stoke Prior, Bromsgrove, Worcestershire, B60 4DS

Recommendation: Approve

#### **Location Plan**



#### Satellite View



### **Proposed Site Plan**



## **Existing Floor Plans**







**Ground Floor** 

First Floor

## **Existing Elevations**







FRONT ELEVATION PHOTOGRAPH





FRONT ELEVATION PHOTOGRAPH

 5000
 0
 5000
 10000

 ORIGINAL SCALE AT A3 - 1:100
 ALL DIMENSIONS IN MILLIMETRES

#### Proposed Ground Floor Plan



## Proposed First Floor Plan



## **Proposed Elevations**



### Window Splay Plan



WINDOW SPLAY PLAN (Scale 1;200 )

## **Existing Front Elevation**



## **Existing Rear Elevation**



# Relationship to no. 25



### Relationship to adjacent flats



Dwellings to rear