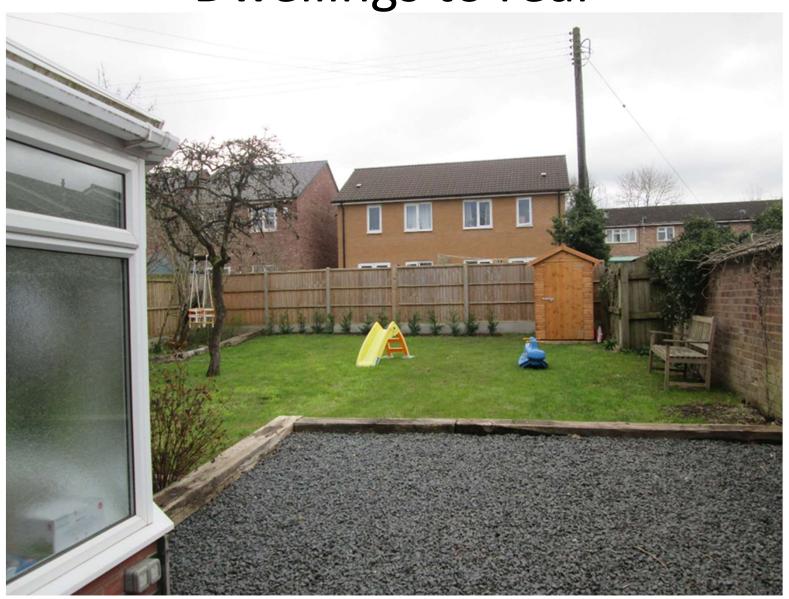

021** 

#### 21/00254/FUL

Two storey rear extension to the existing house

27 Shaw Lane, Stoke Prior, Bromsgrove, Worcestershire, B60 4DS

Recommendation: Approve

#### **Location Plan**



#### Satellite View



### **Proposed Site Plan**



## **Existing Floor Plans**







**Ground Floor** 

First Floor

## **Existing Elevations**







FRONT ELEVATION PHOTOGRAPH





FRONT ELEVATION PHOTOGRAPH

 5000
 0
 5000
 10000

 ORIGINAL SCALE AT A3 - 1:100
 ALL DIMENSIONS IN MILLIMETRES

#### Proposed Ground Floor Plan



## Proposed First Floor Plan



## **Proposed Elevations**



### Window Splay Plan



WINDOW SPLAY PLAN (Scale 1;200 )

## **Existing Front Elevation**



## **Existing Rear Elevation**



# Relationship to no. 25



### Relationship to adjacent flats



Dwellings to rear