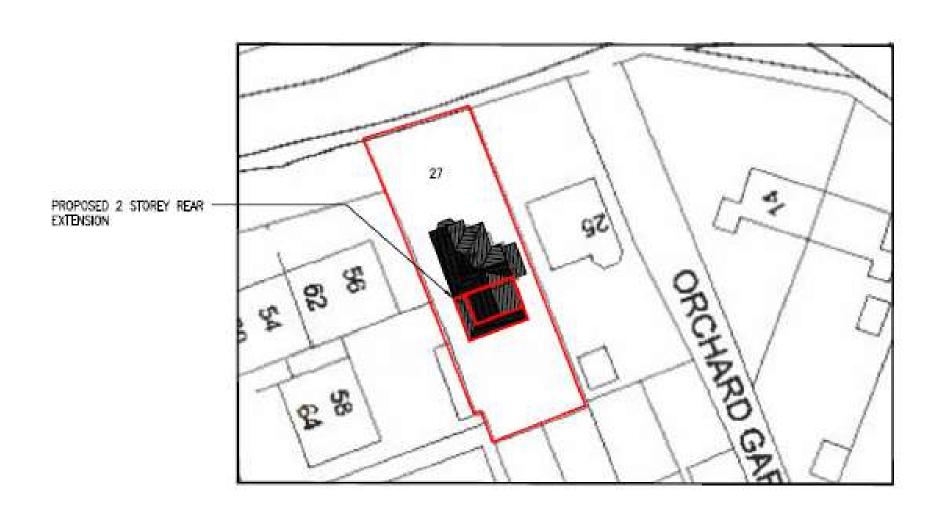

#### **Bromsgrove District Council**

Meeting of the Planning Committee

**12<sup>th</sup> April 2021** 

#### 21/00254/FUL

Two storey rear extension to the existing house

27 Shaw Lane, Stoke Prior, Bromsgrove, Worcestershire, B60 4DS

Recommendation: Approve

#### **Location Plan**



#### Satellite View



### **Proposed Site Plan**



## **Existing Floor Plans**







**Ground Floor** 

First Floor

## **Existing Elevations**







FRONT ELEVATION PHOTOGRAPH





FRONT ELEVATION PHOTOGRAPH

 5000
 0
 5000
 10000

 ORIGINAL SCALE AT A3 - 1:100
 ALL DIMENSIONS IN MILLIMETRES

#### Proposed Ground Floor Plan



## Proposed First Floor Plan



## **Proposed Elevations**



### Window Splay Plan



WINDOW SPLAY PLAN (Scale 1;200 )

## **Existing Front Elevation**



## **Existing Rear Elevation**



# Relationship to no. 25



### Relationship to adjacent flats



Dwellings to rear