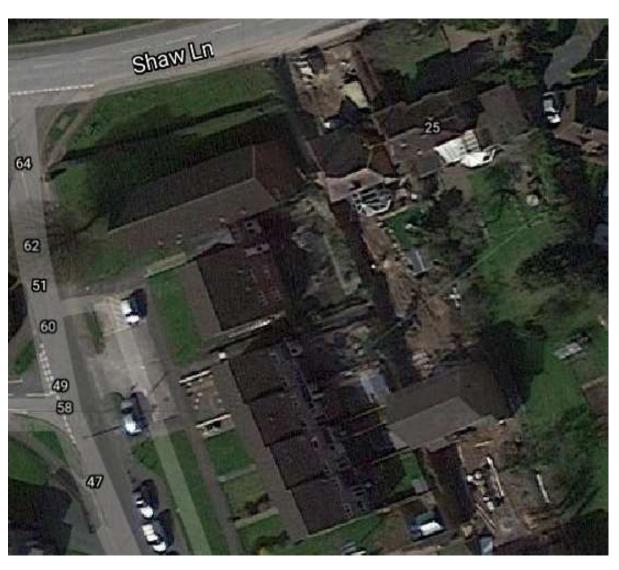

#### **Bromsgrove District Council**

Meeting of the Planning Committee

**12<sup>th</sup> April 2021** 

#### 21/00254/FUL

Two storey rear extension to the existing house

27 Shaw Lane, Stoke Prior, Bromsgrove, Worcestershire, B60 4DS

Recommendation: Approve

#### **Location Plan**



#### Satellite View



### **Proposed Site Plan**



## **Existing Floor Plans**







**Ground Floor** 

First Floor

## **Existing Elevations**







FRONT ELEVATION PHOTOGRAPH





FRONT ELEVATION PHOTOGRAPH

 5000
 0
 5000
 10000

 ORIGINAL SCALE AT A3 - 1:100
 ALL DIMENSIONS IN MILLIMETRES

#### Proposed Ground Floor Plan



## Proposed First Floor Plan



## **Proposed Elevations**



### Window Splay Plan



WINDOW SPLAY PLAN (Scale 1;200 )

## **Existing Front Elevation**



## **Existing Rear Elevation**



# Relationship to no. 25



### Relationship to adjacent flats



Dwellings to rear