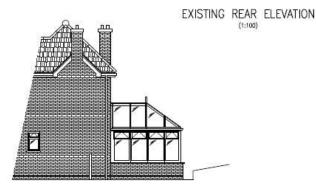

#### **Bromsgrove District Council**

Meeting of the Planning Committee

**12<sup>th</sup> April 2021** 

#### 21/00254/FUL

Two storey rear extension to the existing house

27 Shaw Lane, Stoke Prior, Bromsgrove, Worcestershire, B60 4DS

Recommendation: Approve

#### **Location Plan**



#### Satellite View



### **Proposed Site Plan**



## **Existing Floor Plans**







**Ground Floor** 

First Floor

## **Existing Elevations**







FRONT ELEVATION PHOTOGRAPH





FRONT ELEVATION PHOTOGRAPH

 5000
 0
 5000
 10000

 ORIGINAL SCALE AT A3 - 1:100
 ALL DIMENSIONS IN MILLIMETRES

#### Proposed Ground Floor Plan



## Proposed First Floor Plan



## **Proposed Elevations**



### Window Splay Plan



WINDOW SPLAY PLAN (Scale 1;200 )

## **Existing Front Elevation**



## **Existing Rear Elevation**



# Relationship to no. 25



### Relationship to adjacent flats



Dwellings to rear