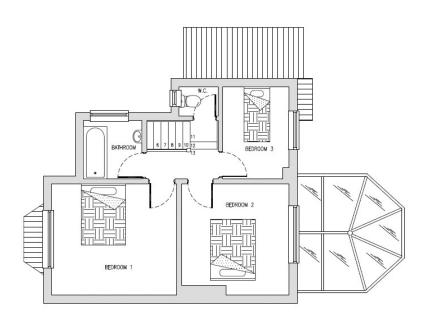

#### **Bromsgrove District Council**

Meeting of the Planning Committee

**12<sup>th</sup> April 2021** 

#### 21/00254/FUL

Two storey rear extension to the existing house

27 Shaw Lane, Stoke Prior, Bromsgrove, Worcestershire, B60 4DS

Recommendation: Approve

#### **Location Plan**



#### Satellite View



### **Proposed Site Plan**



## **Existing Floor Plans**







**Ground Floor** 

First Floor

## **Existing Elevations**







FRONT ELEVATION PHOTOGRAPH





FRONT ELEVATION PHOTOGRAPH

 5000
 0
 5000
 10000

 ORIGINAL SCALE AT A3 - 1:100
 ALL DIMENSIONS IN MILLIMETRES

#### Proposed Ground Floor Plan



## Proposed First Floor Plan



## **Proposed Elevations**



### Window Splay Plan



WINDOW SPLAY PLAN (Scale 1;200 )

## **Existing Front Elevation**



## **Existing Rear Elevation**



# Relationship to no. 25



### Relationship to adjacent flats



Dwellings to rear