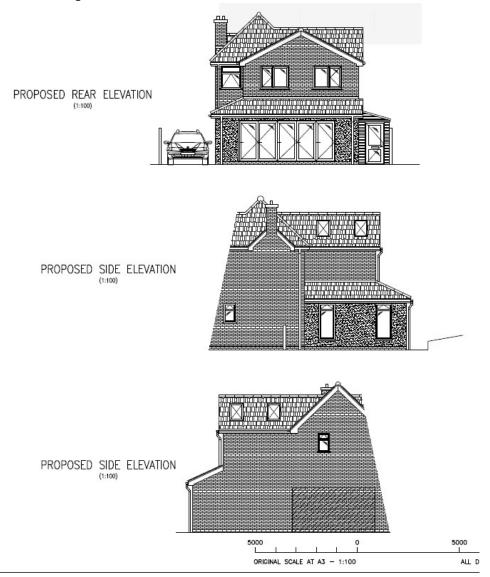

#### **Bromsgrove District Council**

Meeting of the Planning Committee

**12<sup>th</sup> April 2021** 

#### 21/00254/FUL

Two storey rear extension to the existing house

27 Shaw Lane, Stoke Prior, Bromsgrove, Worcestershire, B60 4DS

Recommendation: Approve

#### **Location Plan**



#### Satellite View



### **Proposed Site Plan**



## **Existing Floor Plans**







**Ground Floor** 

First Floor

## **Existing Elevations**







FRONT ELEVATION PHOTOGRAPH





FRONT ELEVATION PHOTOGRAPH

 5000
 0
 5000
 10000

 ORIGINAL SCALE AT A3 - 1:100
 ALL DIMENSIONS IN MILLIMETRES

#### Proposed Ground Floor Plan



## Proposed First Floor Plan



## **Proposed Elevations**



### Window Splay Plan



WINDOW SPLAY PLAN (Scale 1;200 )

## **Existing Front Elevation**



## **Existing Rear Elevation**



# Relationship to no. 25



### Relationship to adjacent flats



Dwellings to rear