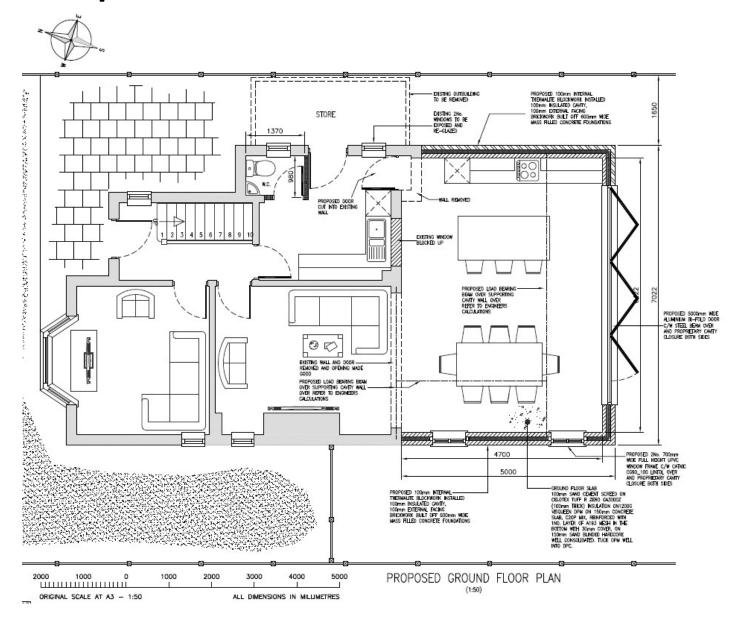

#### **Bromsgrove District Council**

Meeting of the Planning Committee

**12<sup>th</sup> April 2021** 

#### 21/00254/FUL

Two storey rear extension to the existing house

27 Shaw Lane, Stoke Prior, Bromsgrove, Worcestershire, B60 4DS

Recommendation: Approve

#### **Location Plan**



#### Satellite View



### **Proposed Site Plan**



## **Existing Floor Plans**







**Ground Floor** 

First Floor

## **Existing Elevations**







FRONT ELEVATION PHOTOGRAPH





FRONT ELEVATION PHOTOGRAPH

 5000
 0
 5000
 10000

 ORIGINAL SCALE AT A3 - 1:100
 ALL DIMENSIONS IN MILLIMETRES

#### Proposed Ground Floor Plan



## Proposed First Floor Plan



## **Proposed Elevations**



### Window Splay Plan



WINDOW SPLAY PLAN (Scale 1;200 )

## **Existing Front Elevation**



## **Existing Rear Elevation**



# Relationship to no. 25



### Relationship to adjacent flats



Dwellings to rear