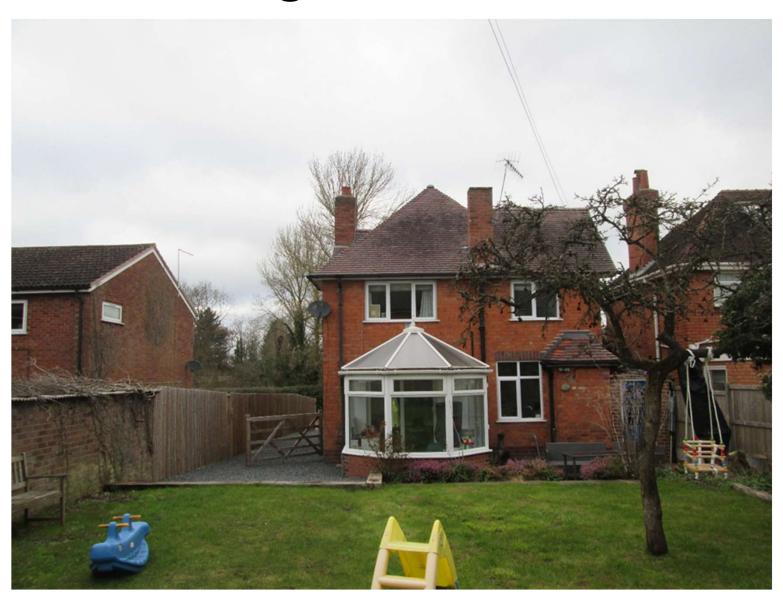

sgrove District Council**

Meeting of the Planning Committee

**12<sup>th</sup> April 2021** 

#### 21/00254/FUL

Two storey rear extension to the existing house

27 Shaw Lane, Stoke Prior, Bromsgrove, Worcestershire, B60 4DS

Recommendation: Approve

#### **Location Plan**



#### Satellite View



### **Proposed Site Plan**



## **Existing Floor Plans**







**Ground Floor** 

First Floor

## **Existing Elevations**







FRONT ELEVATION PHOTOGRAPH





FRONT ELEVATION PHOTOGRAPH

 5000
 0
 5000
 10000

 ORIGINAL SCALE AT A3 - 1:100
 ALL DIMENSIONS IN MILLIMETRES

#### Proposed Ground Floor Plan



## Proposed First Floor Plan



## **Proposed Elevations**



### Window Splay Plan



WINDOW SPLAY PLAN (Scale 1;200 )

## **Existing Front Elevation**



## **Existing Rear Elevation**



# Relationship to no. 25



### Relationship to adjacent flats



Dwellings to rear