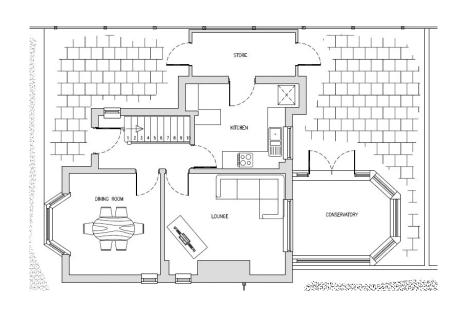

#### **Bromsgrove District Council**

Meeting of the Planning Committee

**12<sup>th</sup> April 2021** 

#### 21/00254/FUL

Two storey rear extension to the existing house

27 Shaw Lane, Stoke Prior, Bromsgrove, Worcestershire, B60 4DS

Recommendation: Approve

#### **Location Plan**



#### Satellite View



### **Proposed Site Plan**



## **Existing Floor Plans**







**Ground Floor** 

First Floor

## **Existing Elevations**







FRONT ELEVATION PHOTOGRAPH





FRONT ELEVATION PHOTOGRAPH

 5000
 0
 5000
 10000

 ORIGINAL SCALE AT A3 - 1:100
 ALL DIMENSIONS IN MILLIMETRES

#### Proposed Ground Floor Plan



## Proposed First Floor Plan



## **Proposed Elevations**



### Window Splay Plan



WINDOW SPLAY PLAN (Scale 1;200 )

## **Existing Front Elevation**



## **Existing Rear Elevation**



# Relationship to no. 25



### Relationship to adjacent flats



Dwellings to rear