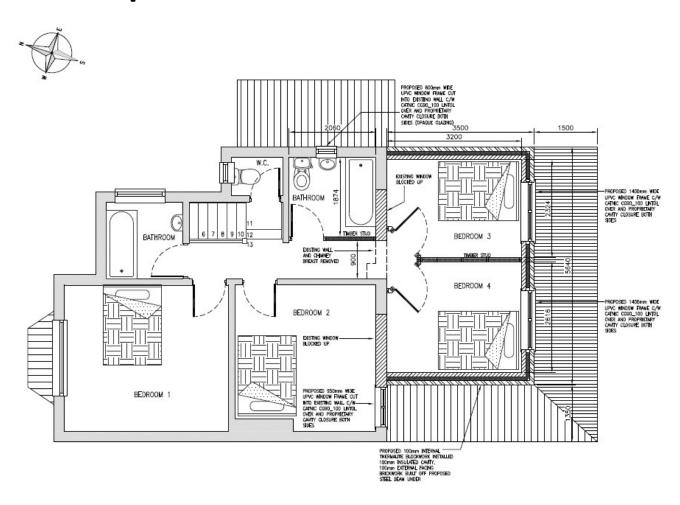

#### **Bromsgrove District Council**

Meeting of the Planning Committee

**12<sup>th</sup> April 2021** 

#### 21/00254/FUL

Two storey rear extension to the existing house

27 Shaw Lane, Stoke Prior, Bromsgrove, Worcestershire, B60 4DS

Recommendation: Approve

#### **Location Plan**



#### Satellite View



### **Proposed Site Plan**



## **Existing Floor Plans**







**Ground Floor** 

First Floor

## **Existing Elevations**







FRONT ELEVATION PHOTOGRAPH





FRONT ELEVATION PHOTOGRAPH

 5000
 0
 5000
 10000

 ORIGINAL SCALE AT A3 - 1:100
 ALL DIMENSIONS IN MILLIMETRES

#### Proposed Ground Floor Plan



## Proposed First Floor Plan



## **Proposed Elevations**



### Window Splay Plan



WINDOW SPLAY PLAN (Scale 1;200 )

## **Existing Front Elevation**



## **Existing Rear Elevation**



# Relationship to no. 25



### Relationship to adjacent flats



Dwellings to rear