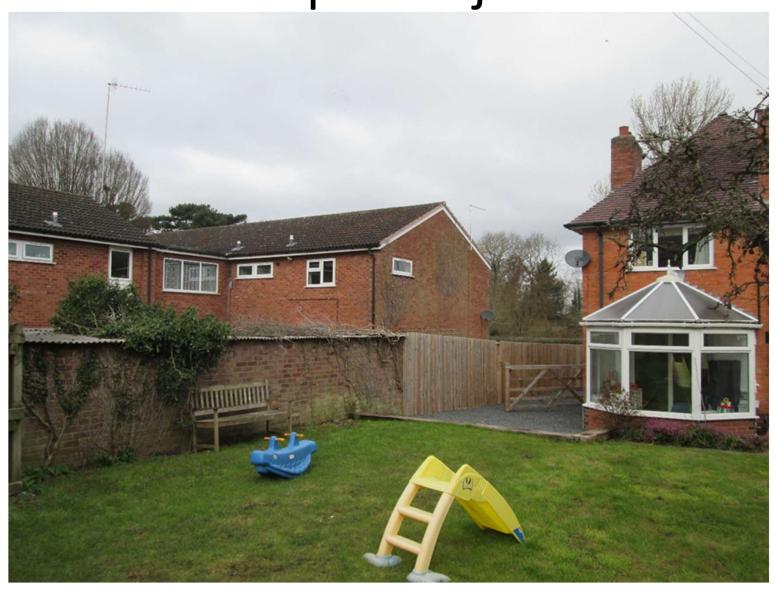

<sup>th</sup> April 2021** 

#### 21/00254/FUL

Two storey rear extension to the existing house

27 Shaw Lane, Stoke Prior, Bromsgrove, Worcestershire, B60 4DS

Recommendation: Approve

#### **Location Plan**



#### Satellite View



### **Proposed Site Plan**



## **Existing Floor Plans**







**Ground Floor** 

First Floor

## **Existing Elevations**







FRONT ELEVATION PHOTOGRAPH





FRONT ELEVATION PHOTOGRAPH

 5000
 0
 5000
 10000

 ORIGINAL SCALE AT A3 - 1:100
 ALL DIMENSIONS IN MILLIMETRES

#### Proposed Ground Floor Plan



## Proposed First Floor Plan



## **Proposed Elevations**



### Window Splay Plan



WINDOW SPLAY PLAN (Scale 1;200 )

## **Existing Front Elevation**



## **Existing Rear Elevation**



# Relationship to no. 25



### Relationship to adjacent flats



Dwellings to rear